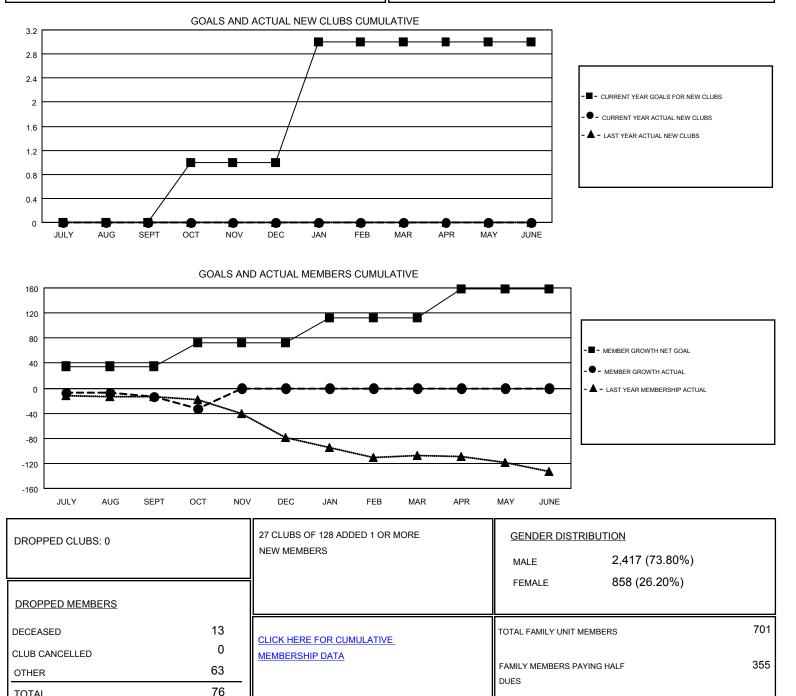

## LOCATION: NEBRASKA

OPEN GMT

GMT CA 1

| Clubs                 |               |           |               | Members               |                           |                         |                                                    |
|-----------------------|---------------|-----------|---------------|-----------------------|---------------------------|-------------------------|----------------------------------------------------|
| RESULTS FOR 2019-2020 |               |           |               | RESULTS FOR 2019-2020 |                           |                         |                                                    |
| QUARTER               | NEW CLUB GOAL | NEW CLUBS | DROPPED CLUBS | QUARTER               | MEMBER GROWTH NET<br>GOAL | MEMBER GROWTH<br>ACTUAL | DROPPED<br>MEMBERS ACTUAL<br>(including transfers) |
| JULY/AUG/SEPT         | 0             | 0         | 0             | JULY/AUG/SEPT         | 35                        | 41                      | 49                                                 |
| OCT/NOV/DEC           | 1             | 0         | 0             | OCT/NOV/DEC           | 37                        | 8                       | 27                                                 |
| JAN/FEB/MAR           | 2             | 0         | 0             | JAN/FEB/MAR           | 40                        | 0                       | 0                                                  |
| APR/MAY/JUNE          | 0             | 0         | 0             | APR/MAY/JUNE          | 46                        | 0                       | 0                                                  |